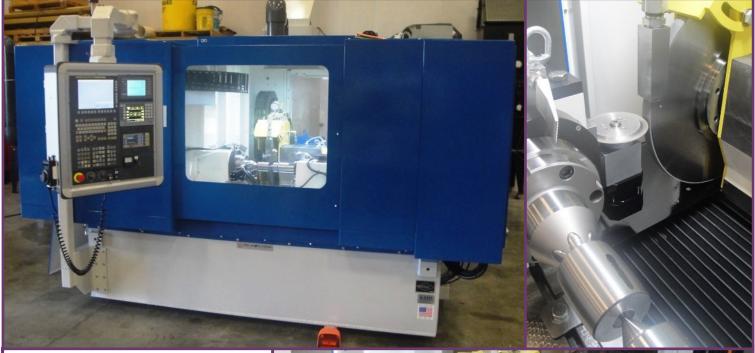

## **MIDAS Bearing Roller OD Grinder**

A rotary bearing manufacturer called on Weldon to build a roller OD grinder for a large bearing family. The machine features an X-axis linear motor for smooth transitions when grinding the crowned OD with a convex grinding wheel face in a single pass profile interpolation cycle. This allows grinding of all part numbers with the same tooling.

## System features:

**Weldon** long stroke programmable tailstock, **GII** electric rotary dresser,

**Dittel** acoustic sensor, **SBS** automatic wheel balancer, **Neidlein** face driver, **Marposs** in-process gage, **Barnes** coolant system, **Turmoil** coolant chiller, **Absolent** mist collector, **FANUC** 32*i* BT CNC control.