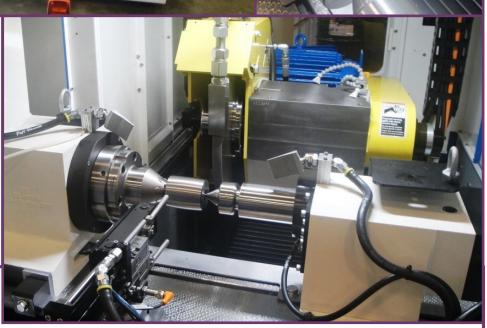

## **MIDAS Bearing Roller OD Grinder**

A rotary bearing manufacturer called on Weldon to build a roller OD grinder for a large bearing family. The machine features an X-axis linear motor for smooth transitions when grinding the crowned OD with a convex grinding wheel face in a single pass profile interpolation cycle. This allows grinding of all part numbers with the same tooling.

## System features:

**Weldon** long stroke programmable tailstock, **GII** electric rotary dresser,

**Dittel** acoustic sensor, **SBS** automatic wheel balancer, **Neidlein** face driver, **Marposs** in-process gage, **Barnes** coolant system, **Turmoil** coolant chiller, **Absolent** mist collector, **FANUC** 32*i* BT CNC control.