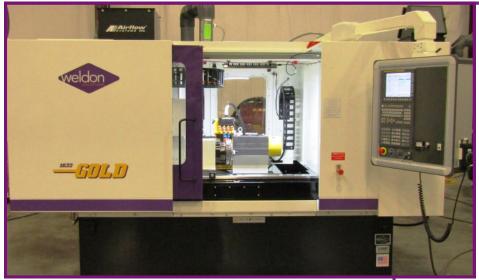

## 1632 GOLD Rod Mill Roll Grinder

An Ohio based producer of rod steel has accepted delivery of a new Weldon model 1632 GOLD OD CNC grinder. In this application, a carbide mill roll is supported by a heavy duty slip-fit arbor assembly. A full radius,

plated, diamond grinding wheel is used to either plunge or CNC profile grind grooves in the circumference of the roll. The machine is also capable of OD topping and groove regrinds as necessary.

System Suppliers:

**FANUC** 32*i* TD CNC control, *Firetrace* fire suppression system, *Heidenhain* precision glass scales on "X" and "Z" axes, **Airflow Systems** mist collector, *Weldon* slip-fit arbor assembly with face clamp