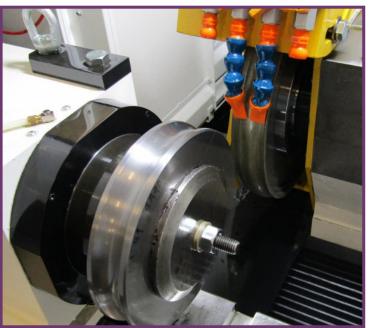

## 1632 GOLD Rod Mill Roll Grinder

An Ohio based producer of rod steel has accepted delivery of a new Weldon model 1632 GOLD OD CNC grinder. In this application, a carbide mill roll is supported by a heavy duty slip-fit arbor assembly. A full radius,

plated, diamond grinding wheel is used to either plunge or CNC profile grind grooves in the circumference of the roll. The machine is also capable of OD topping and groove regrinds as necessary.

System Suppliers: