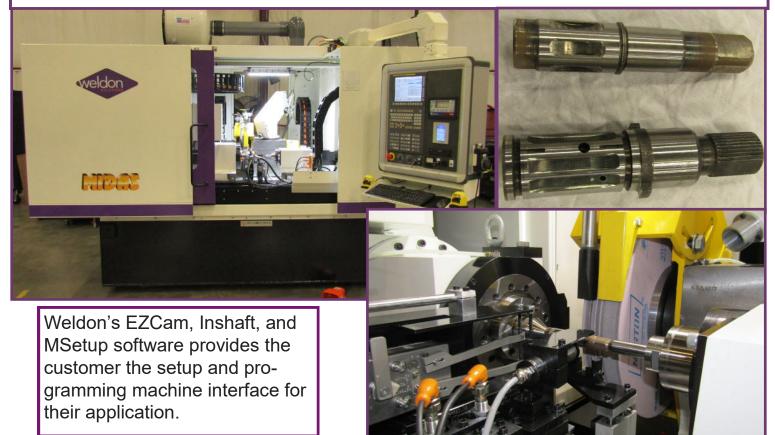

## 1632 GOLD 2-in-1 Input Shaft Grinder

A global supplier of automotive steering components has once again selected Weldon to satisfy its Input Shaft grinding demands. Weldon's 2-in-1 process allows the end user to grind the major OD to size under gage control and C-axis grind the metering edges in one continuous cycle. This results in consistent quality with an OD size tolerance of +/-.0025mm and a total cycle time under 60 seconds.

System suppliers:

**Renishaw** radial probe, **Marposs** automatic wheel balancer, **CGI** in-process sizing gage, **Koolant Koolers** linear motor chiller, **Heidenhain** linear and rotary glass scales, **Barnes** coolant filtration system, **Noil** mist collector, **FANUC** X-axis linear motor and 310i BT CNC control.