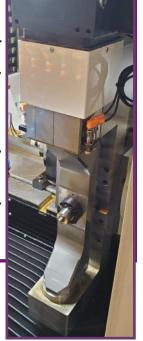

radius dresser to precisely interpolate the bearing ball radius form onto an aluminum oxide grinding wheel for the plunge grinding process. An electric dresser and rotary diamond roll

are also provided for contour dressing of vitrified CBN superabrasives.

System Suppliers:

**FANUC** 32*i* BT CNC control & X axis linear motor, **Heidenhain** linear precision glass scales on X & Z axes, **CGI** in-process gage, **GII Solutions** electric rotary dresser w/ **Dr. Kaiser** rotary diamond dressing roll, **Barnes** coolant filtration system, **Koolant Koolers** linear motor chiller, **Servax** auto door system, **FireTrace** fire suppression system, **Noil** mist collector, **Weldon** sweep radius dresser & stub arbor assembly