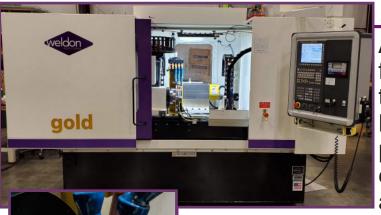

## **MIDAS 320S Bearing Grinder**

An aerospace bearing manufacturer has selected Weldon to be the supplier of another Midas bearing grinder for their production needs. This machine is equipped with a "B" axis sweep style

radius dresser to precisely interpolate the bearing ball radius form onto an aluminum oxide grinding wheel for the plunge grinding process. An electric dresser and rotary diamond roll

are also provided for contour dressing of vitrified CBN superabrasives.