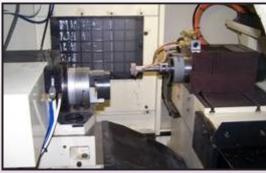

• 2 Axis CNČ; FANUC 21iTB

Process: Proprietary material (Ceramic); grinding bores, radii, and faces on a

variety of components using metal bond diamond abrasives and water

soluble coolant.

Notable: The UGC will be incorporated in a grinding cell which includes (2)

recently installed Weldon AGN4 straight wheelhead CNC OD Grinders.

Featuring: • GMN high frequency grinding spindle

• Northfield 3-jaw pneumatic chuck

• FANUC CNC control