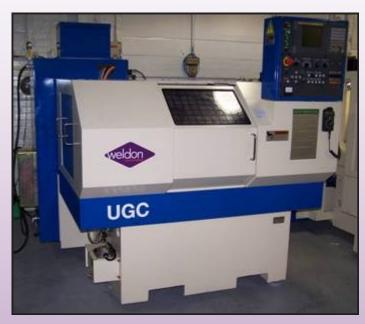

## **UGC Single Spindle ID Grinder**

Compact,
high
precision
solution for
grinding a
variety of
small
ceramic
components

Application: Ceramic ID Grinding

**Configuration:** • Single spindle, 30,000 RPM

• 4" manually operated pneumatic chuck

• 2 Axis CNČ; FANUC 21iTB

Process: Proprietary material (Ceramic); grinding bores, radii, and faces on a

variety of components using metal bond diamond abrasives and water

soluble coolant.

Notable: The UGC will be incorporated in a grinding cell which includes (2)

recently installed Weldon AGN4 straight wheelhead CNC OD Grinders.

Featuring: • GMN high frequency grinding spindle

• Northfield 3-jaw pneumatic chuck

• FANUC CNC control