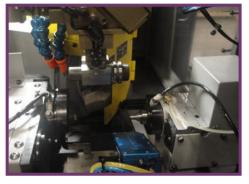

## AGN4 Angular Wheelhead Grinder with Gantry Loader

Fuel Injection Systems Manufacturer selects Weldon for precision fuel injector body diameter and face grinding turnkey.

This model AGN4 incorporates a full Weldon turnkey of grinder, gantry loader, pallet system, coolant filtration, mist collection, inprocess gaging, and CBN abrasives. An angular wheel

System features:

- Weldon gantry loader
- Schunk dual gripper assem-
- Ritten super accurate live center
- SBS automatic wheel balanc-
- CGI D500/WG1 in-process location gage
- Universal Superabrasives vitrified CBN grinding wheel

Dual tray station, holds 14 parts per tray

Tailstock with custom center

FANUC 0i TD CNC Control

Weldon Solutions offers a full line of CNC OD, ID, and combination grinders. As a FANUC Robotics integrator, Weldon can also address your machine tending, material removal, material handling, and packaging/palletizing needs.