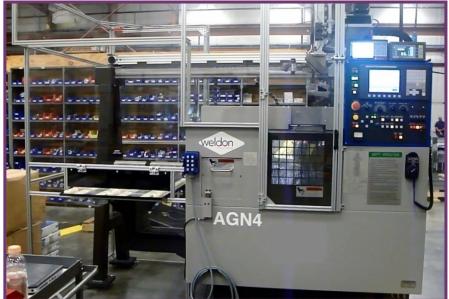

## AGN4 Angular Wheelhead Grinder with Gantry Loader

Fuel Injection Systems Manufacturer selects Weldon for precision fuel injector body diameter and face grinding turnkey.

This model AGN4 incorporates a full Weldon turnkey of grinder, gantry loader, pallet system, coolant filtration, mist collection, inprocess gaging, and CBN abrasives. An angular wheel

System features:

- Weldon gantry loader
- Schunk dual gripper assem-
- Ritten super accurate live center
- SBS automatic wheel balanc-
- CGI D500/WG1 in-process location gage
- Universal Superabrasives vitrified CBN grinding wheel

Dual tray station, holds 14 parts per tray

Tailstock with custom center

FANUC 0i TD CNC Control

Weldon Solutions offers a full line of CNC OD, ID, and combination grinders. As a FANUC Robotics integrator, Weldon can also address your machine tending, material removal, material handling, and packaging/palletizing needs.