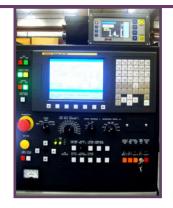

## System features:

- FANUC model 0i-TB CNC Controller
- Renishaw lateral locator, wheel head mounted
- Airflow mist collector
- SBS automatic wheel balancer
- **MicroCentric** pneumatic sliding jaw chuck