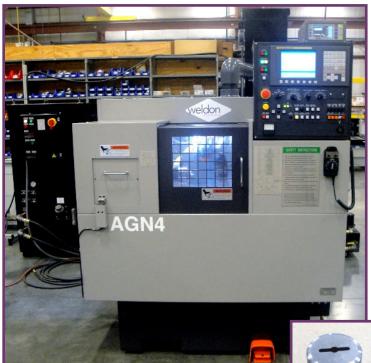

## **AGN4 Angular Wheelhead OD Grinder**

**Pennsylvania Based Contract Manufacturer.....**selects Weldon for precision radius grinding turnkey.

This model AGN4 incorporates a full Weldon turnkey of grinder, coolant filtration, chiller, mist collection, automatic lateral locator, automatic grinding, wheel balancer, and formed ALOX grinding wheel. An angle wheel approach is used to permit grinding the corner radius on a valve spool in a single plunge.

## System features:

- FANUC model 0i-TB CNC Controller
- Renishaw lateral locator, wheel head mounted
- Airflow mist collector
- SBS automatic wheel balancer
- **MicroCentric** pneumatic sliding jaw chuck