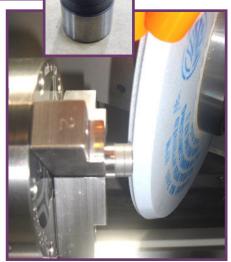

Automatic lateral locator with Renishaw probe

4" MicroCentric chuck and Norton grinding wheel

Boring bar attachment to machine chuck jaws

Weldon Solutions offers a full line of CNC OD, ID, and combination grinders. As a FANUC Robotics integrator, Weldon can also address your machine tending, material removal, material handling, and packaging/palletizing needs.