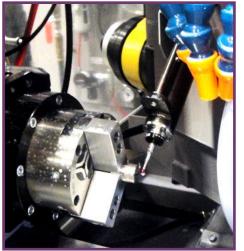

Automatic lateral locator with Renishaw probe

4" MicroCentric chuck and Norton grinding wheel

Boring bar attachment to machine chuck jaws

Weldon Solutions offers a full line of CNC OD, ID, and combination grinders. As a FANUC Robotics integrator, Weldon can also address your machine tending, material removal, material handling, and packaging/palletizing needs.