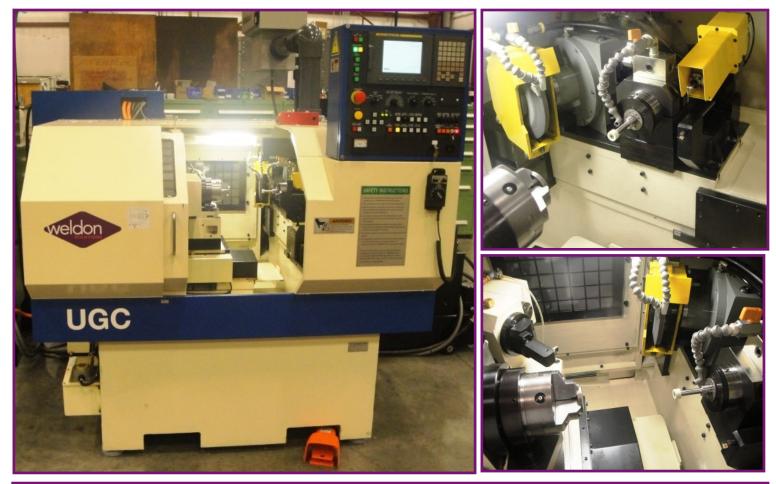

## **UGC Dual Spindle ID/OD Grinder**

A major mid-west X-ray equipment manufacturer selects the Weldon model **UGC** in a dual spindle configuration, with a single ID and OD spindle, for grinding a wide variety of parts made from proprietary exotic materials.

## Specialty equipment:

**GMN** 60,000 rpm ID high frequency spindle, **Grosite** liquid cooled OD spindle, **PRAB** coolant filtration system, **Mistbuster** model 850 mist collector, **Renishaw** probe, **Heidenhain** precision "X" and "Z" axis scales, **Turmoil** coolant chiller, **Northfield** pneumatic chuck, **FANUC** 21i-TB CNC control