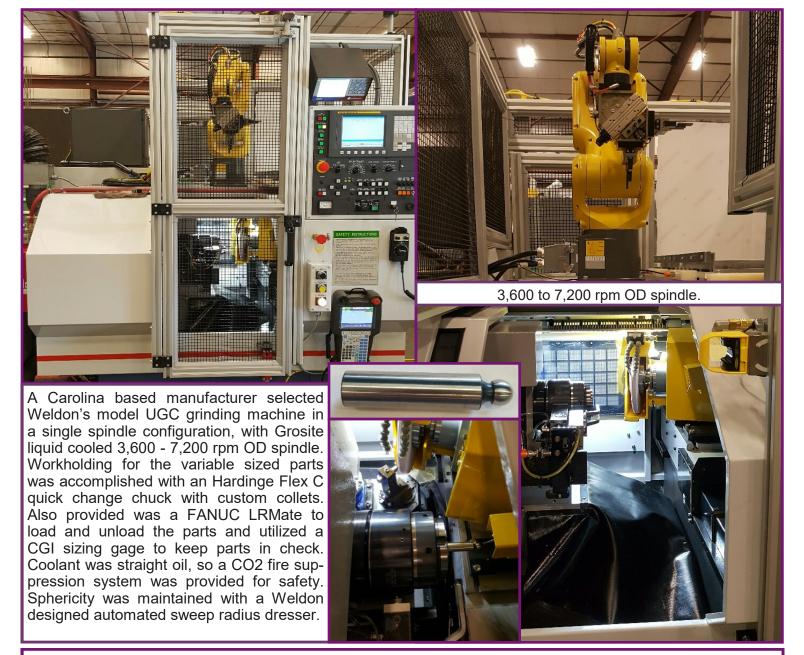

## **UGC OD Sphere Grinder**

## System features:

**Hardinge** Flex C chuck, **Grosite** Liquid cooled OD wheel spindle & chiller, **Barnes** MPE-10 coolant filtration system, **Turmoil** Spindle Chiller OC-50R, **Renishaw** lateral locator, **CGI** D500 in-process gage, **Firetrace** fire suppression system, **FANUC** LRMate 200-iD Robot & 0i TD CNC control.