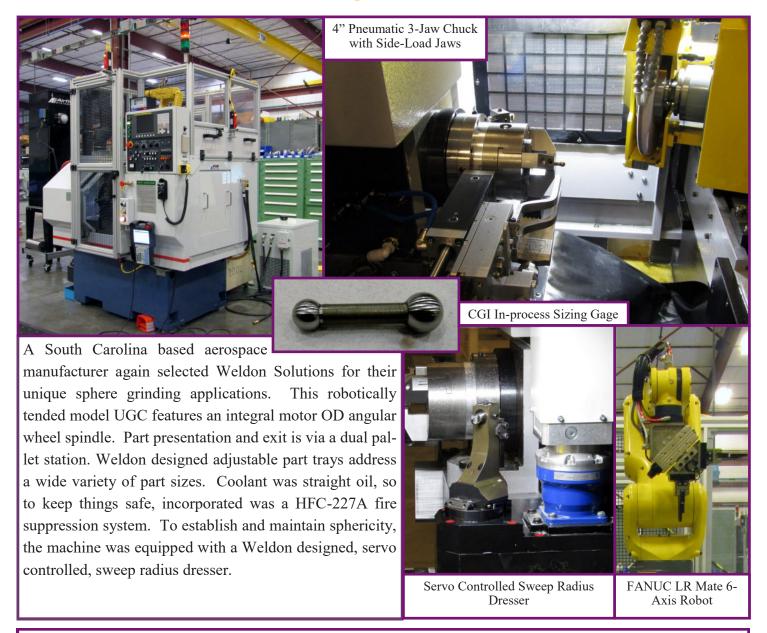

## **UGC OD Sphere Grinder**

System features: Northfield pneumatic sliding jaw chuck, Grosite liquid cooled OD spindle, Barnes magnetic/fabric coolant filtration system, Turmoil Spindle Chiller, CGI in-process gage, FireTrace fire suppression system, Weldon sweep radius dresser, FANUC LRMate Robot & CNC control.