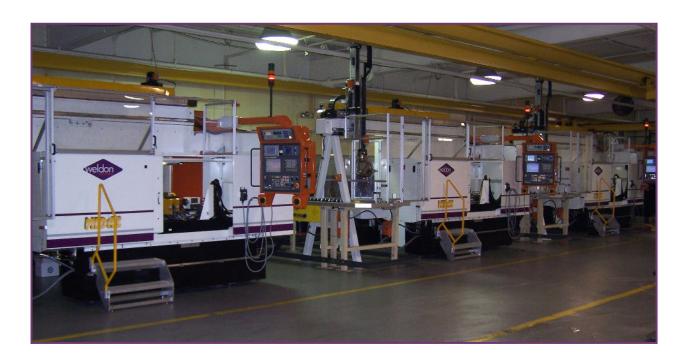

## MIDAS 320S - CBN Peel Grinder

Customer: Top tier automotive supplier

Application: Power Steering Pinion Shafts

Configuration: Straight wheel slide

Universal Superabrasive CBN OD wheels

Universal Superabrasive workhead spindle dresser ring

Friction driving

CGI dual post-process gaging

2-axis gantry loader **EWAB** Loop conveyor

Process: Fully automatic high-speed peel grind multiple diameters, shoulders, and blend angle

Attributes: OD size +/- .0045 mm (2.0 Cpk)

Surface finish .4 Ra (max)

Notable: (3) machine cell, dual wheel set-up, peel grinding (4) diameters and (2) shoulders (left

and right hand side) in a floor-to-floor cycle time less than 40 seconds

Featuring: SBS wheel balancer, FANUC 18i CNC control, Dittel acoustic emissions sensor