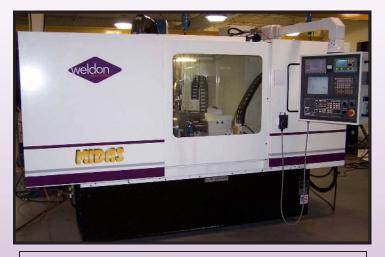

## **MIDAS 320S - CBN Peel Grinder**

High production aerospace grade bolt grinding with a single vitrified CBN wheel configuration for all part sizes.

Customer: Aerospace Fastener Manufacturer

**Application:** Bolt Grind (Inconel 718)

FANUC 18i CNC control Movomatic in-process gage

Encyclon cyclonic coolant filtration system,

Universal Superabrasives vitrified CBN grinding wheel and rotary

diamond dresser Dittel acoustic sensor