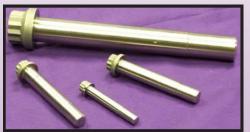

Configuration: Straight Wheel, CBN (vitrified)

3-Jaw chuck, pneumatic In-process sizing gage

Hydraulically operated tailstock, live spindle

High-pressure wheel cleaner

Process: High-speed "peel" grind: multi-pass. Grinds head-end shoulder, fillet

radius, body diameter, transition angle, thread-roll diameter, and

nose-end angle

Attributes: Diameter tolerance +/- .0002"

Surface finish 16 Ra

Notable: No wheel change required between part numbers

Featuring: SBS automatic wheel balancer