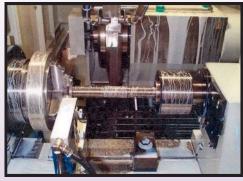

Configuration: Straight Wheel, CBN (vitrified)

3-Jaw chuck, pneumatic In-process sizing gage

Hydraulically operated tailstock, live spindle

High-pressure wheel cleaner

Process: High-speed "peel" grind: multi-pass. Grinds head-end shoulder, fillet

radius, body diameter, transition angle, thread-roll diameter, and

nose-end angle

Attributes: Diameter tolerance +/- .0002"

Surface finish 16 Ra

Notable: No wheel change required between part numbers

Featuring: SBS automatic wheel balancer