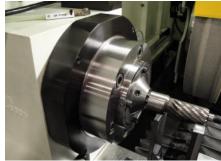

## **MIDAS Gantry Automated Pinion Shaft Grinder**

Major automotive supplier again selects Weldon to satisfy their demand for grinding steering gear pinion shafts.

This model 120S Midas features a Weldon design gantry loader. The fully automatic cycle under gage control maintains an OD size tolerance of +/- .0075mm at 2.0 Ppk in a total cycle time under 30 seconds, floor-to-floor.

Variable speed rotary dresser

Integrated loop Conveyor

Automatic in-process sizing gage

Custom spring-loaded autodriver

Weldon Solutions offers a full line of CNC OD, ID, and combination grinders. As a FANUC Robotics integrator, Weldon can also address your machine tending, material removal, material handling, and packaging/palletizing needs.