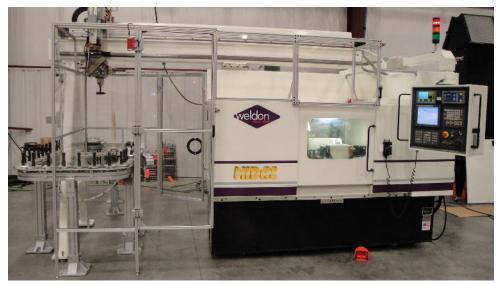

## **MIDAS Gantry Automated Pinion Shaft Grinder**

Major automotive supplier again selects Weldon to satisfy their demand for grinding steering gear pinion shafts.

This model 120S Midas features a Weldon design gantry loader. The fully automatic cycle under gage control maintains an OD size tolerance of +/- .0075mm at 2.0 Ppk in a total cycle time under 30 seconds, floor-to-floor.

## System features:

**FlexLink** powered loop conveyor, **Schunk** dual gripper assembly, **SBS** automatic wheel balancer, **Movomatic** in-process sizing gage, **FANUC** 18*i* TB CNC control, **GII Solutions** electric rotary dresser, **Dittel** acoustic emissions system