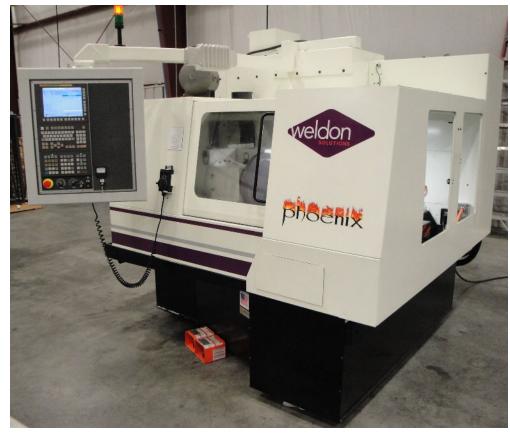

## **Phoenix Dual Spindle ID Grinder**

Major supplier to the semi-conductor industrv selects the Weldon Phoenix, with 22" swing capacity, programmable C-axis featuring Heidenhain linear & rotary scales, & dual spindle capability, for a challenging grinding application. Large plates made of a proprietary silicon based material require OD. ID. face. and angle grinding to exacting specifications.