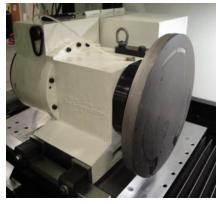

Heavy-duty workhead with custom vacuum chuck assembly

(2) GMN 150mm 24,000 RPM spindles with diamond grinding wheels

Spindle set at a 5 degree angle for face grinding operation

Weldon Solutions offers a full line of CNC OD, ID, and combination grinders. As a FANUC Robotics integrator, Weldon can also address your machine tending, material removal, material handling, and packaging/palletizing needs.