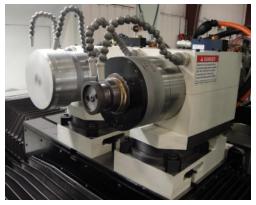

Heavy-duty workhead with custom vacuum chuck assembly

(2) GMN 150mm 24,000 RPM spindles with diamond grinding wheels

Spindle set at a 5 degree angle for face grinding operation

Weldon Solutions offers a full line of CNC OD, ID, and combination grinders. As a FANUC Robotics integrator, Weldon can also address your machine tending, material removal, material handling, and packaging/palletizing needs.