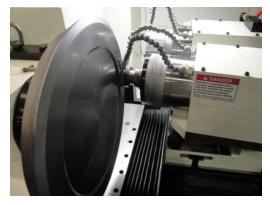

Heavy-duty workhead with custom vacuum chuck assembly

(2) GMN 150mm 24,000 RPM spindles with diamond grinding wheels

Spindle set at a 5 degree angle for face grinding operation

Weldon Solutions offers a full line of CNC OD, ID, and combination grinders. As a FANUC Robotics integrator, Weldon can also address your machine tending, material removal, material handling, and packaging/palletizing needs.