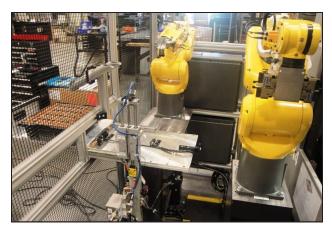

Weldon designed dual robotic automation turnkey with (1) robot tending the pre-gage station that measures the armature counterbore depth. The 2nd robot tends the grinder that grinds the pin end face to precisely match the output from the armature gage to a 5 micron total tolerance. Part presentation and exit via pallet tray designed to keep parts in matched pairs.