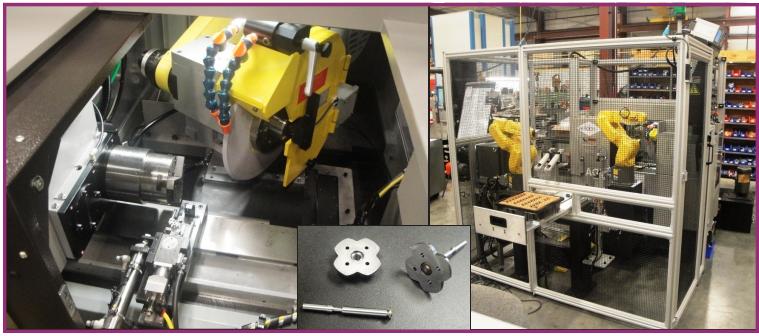

## **AGN4 Automated Match Grinder**

**Fuel Injection System Manufacturer** .....chooses the Weldon model AGN4 with turnkey automation for Armature to Pin Match Grinding.

System features:

Dual **FANUC** LRMate 200*i* 6-axis robots, **Schunk** dual gripper assembly, **SBS** automatic wheel balancer, **Dittel** acoustic emissions sensor, **Etamic** pre-process and in-process sizing gages, **FANUC** 0*i* TD CNC control, **Microcentric** precision air chuck

Weldon designed dual robotic automation turnkey with (1) robot tending the pre-gage station that measures the armature counterbore depth. The 2nd robot tends the grinder that grinds the pin end face to precisely match the output from the armature gage to a 5 micron total tolerance. Part presentation and exit via pallet tray designed to keep parts in matched pairs.

Weldon Solutions offers a full line of CNC OD, ID, and combination grinders. As a FANUC Robotics integrator, Weldon can also address your machine tending, material removal, material handling, and packaging/palletizing needs.