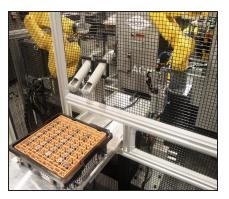

Weldon designed dual robotic automation turnkey with (1) robot tending the pre-gage station that measures the armature counterbore depth. The 2nd robot tends the grinder that grinds the pin end face to precisely match the output from the armature gage to a 5 micron total tolerance. Part presentation and exit via pallet tray designed to keep parts in matched pairs.