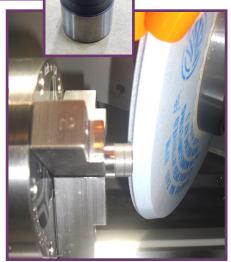

Automatic lateral locator with Renishaw probe

4" MicroCentric chuck and Norton grinding wheel

Boring bar attachment to machine chuck jaws

Weldon Solutions offers a full line of CNC OD, ID, and combination grinders. As a FANUC Robotics integrator, Weldon can also address your machine tending, material removal, material handling, and packaging/palletizing needs.