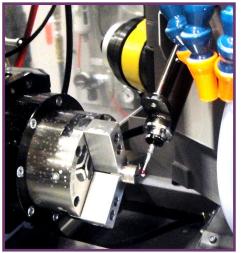

Automatic lateral locator with Renishaw probe

4" MicroCentric chuck and Norton grinding wheel

Boring bar attachment to machine chuck jaws

Weldon Solutions offers a full line of CNC OD, ID, and combination grinders. As a FANUC Robotics integrator, Weldon can also address your machine tending, material removal, material handling, and packaging/palletizing needs.