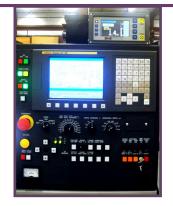

## System features:

- FANUC model 0i-TB CNC Controller
- Renishaw lateral locator, wheel head mounted
- Airflow mist collector
- SBS automatic wheel balancer
- **MicroCentric** pneumatic sliding jaw chuck