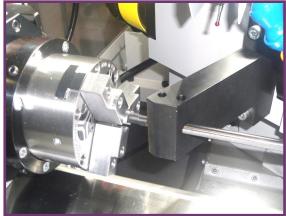

## **AGN4 Angular Wheelhead OD Grinder**

**Pennsylvania Based Contract Manufacturer.....**selects Weldon for precision radius grinding turnkey.

This model AGN4 incorporates a full Weldon turnkey of grinder, coolant filtration, chiller, mist collection, automatic lateral locator, automatic grinding, wheel balancer, and formed ALOX grinding wheel. An angle wheel approach is used to permit grinding the corner radius on a valve spool in a single plunge.

Automatic lateral locator with Renishaw probe

4" MicroCentric chuck and Norton grinding wheel

Boring bar attachment to machine chuck jaws

Weldon Solutions offers a full line of CNC OD, ID, and combination grinders. As a FANUC Robotics integrator, Weldon can also address your machine tending, material removal, material handling, and packaging/palletizing needs.