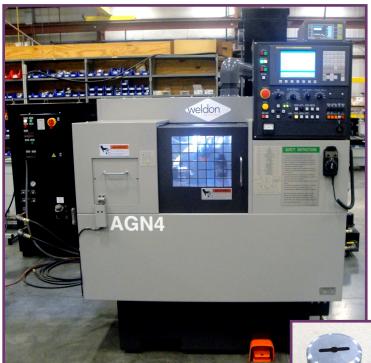

## **AGN4 Angular Wheelhead OD Grinder**

**Pennsylvania Based Contract Manufacturer.....**selects Weldon for precision radius grinding turnkey.

This model AGN4 incorporates a full Weldon turnkey of grinder, coolant filtration, chiller, mist collection, automatic lateral locator, automatic grinding, wheel balancer, and formed ALOX grinding wheel. An angle wheel approach is used to permit grinding the corner radius on a valve spool in a single plunge.

## System features:

- FANUC model 0i-TB CNC Controller
- Renishaw lateral locator, wheel head mounted
- Airflow mist collector
- SBS automatic wheel balancer
- **MicroCentric** pneumatic sliding jaw chuck