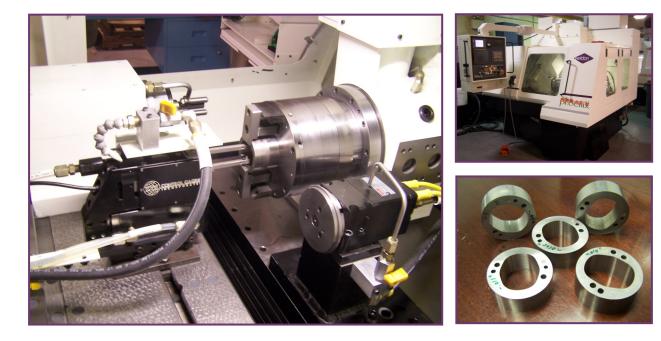

## Phoenix Single Spindle CBN ID Cam Grinder

| Application:   | Truck Steering – Pump Cams                                                                                                                                                                                                                                                                   |
|----------------|----------------------------------------------------------------------------------------------------------------------------------------------------------------------------------------------------------------------------------------------------------------------------------------------|
| Configuration: | Grinding wheel, vitrified CBN<br>Custom work holding, face clamp<br>FANUC 180i TB CNC control<br>High torque gear drive workhead                                                                                                                                                             |
| Process:       | Plunge / oscillate grind cycle (ID)<br>Water-soluble coolant (high-pressure wheel scrubber)<br>CBN wheel ~ 35,000 RPM (8,000 SFPM)<br>Work speed (in-process variable)<br>Dress every (35) parts<br>53-second total cycle (floor to floor)<br>.014" stock removal per side                   |
| Attributes:    | True-to-form tolerance+/0002"1.67 CPkSurface finish10 Ra                                                                                                                                                                                                                                     |
| Featuring:     | Universal electric rotary dresser, GMN high frequency grinding spindle,<br>Spindel variable speed drive, Turmoil spindle and coolant chillers,<br>CGI in-cycle post process gage, Airflow mist collector,<br>Heidenhain linear and rotary glass scales, Northfield pull-back pneumatic chuck |