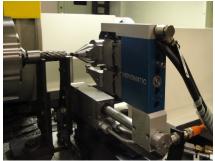

## **MIDAS Gantry Automated Pinion Shaft Grinder**

Major automotive supplier again selects Weldon to satisfy their demand for grinding steering gear pinion shafts.

This model 120S Midas features a Weldon design gantry loader. The fully automatic cycle under gage control maintains an OD size tolerance of +/- .0075mm at 2.0 Ppk in a total cycle time under 30 seconds, floor-to-floor.

## System features:

**FlexLink** powered loop conveyor, **Schunk** dual gripper assembly, **SBS** automatic wheel balancer, **Movomatic** in-process sizing gage, **FANUC** 18*i* TB CNC control, **GII Solutions** electric rotary dresser, **Dittel** acoustic emissions system