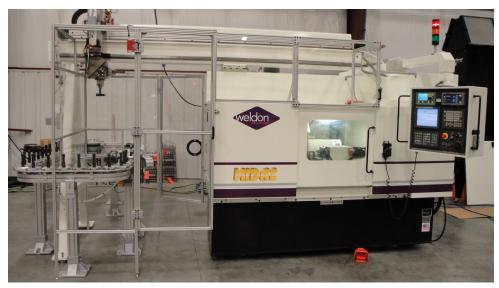

## **MIDAS Gantry Automated Pinion Shaft Grinder**

Major automotive supplier again selects Weldon to satisfy their demand for grinding steering gear pinion shafts.

This model 120S Midas features a Weldon design gantry loader. The fully automatic cycle under gage control maintains an OD size tolerance of +/- .0075mm at 2.0 Ppk in a total cycle time under 30 seconds, floor-to-floor.

## System features:

**FlexLink** powered loop conveyor, **Schunk** dual gripper assembly, **SBS** automatic wheel balancer, **Movomatic** in-process sizing gage, **FANUC** 18*i* TB CNC control, **GII Solutions** electric rotary dresser, **Dittel** acoustic emissions system