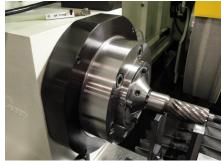

## **MIDAS Gantry Automated Pinion Shaft Grinder**

Major automotive supplier again selects Weldon to satisfy their demand for grinding steering gear pinion shafts.

This model 120S Midas features a Weldon design gantry loader. The fully automatic cycle under gage control maintains an OD size tolerance of +/- .0075mm at 2.0 Ppk in a total cycle time under 30 seconds, floor-to-floor.

Variable speed rotary dresser

Integrated loop Conveyor

Automatic in-process sizing gage

Custom spring-loaded autodriver

Weldon Solutions offers a full line of CNC OD, ID, and combination grinders. As a FANUC Robotics integrator, Weldon can also address your machine tending, material removal, material handling, and packaging/palletizing needs.